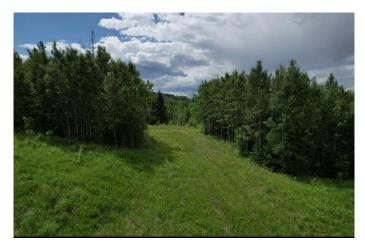

## \$108,000

0 Bedroom, 0.00 Bathroom, Land on 7.68 Acres

NONE, Rural Woodlands County, Alberta

This 7.68 acres of land in the Mountain Springs Subdivision includes an approach and a potential cleared site for building or parking. The developer can also include a drilled well if you wish to have it included. The land looks onto thousands of acres of crownland. It is an amazing property to own.