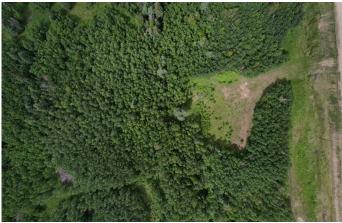

## \$108,000

0 Bedroom, 0.00 Bathroom, Land on 7.68 Acres

NONE, Rural Woodlands County, Alberta

This 7.68 acres of land in the Mountain Springs Subdivision includes an approach and a potential cleared site for building or parking. The developer can also include a drilled well if you wish to have it included. The land looks onto thousands of acres of crownland. It is an amazing property to own.