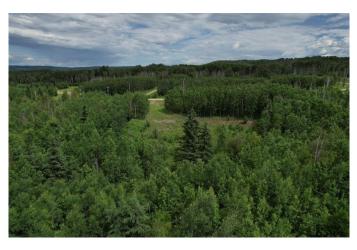

## \$108,000

0 Bedroom, 0.00 Bathroom, Land on 7.68 Acres

NONE, Rural Woodlands County, Alberta

This 7.68 acres of land in the Mountain Springs Subdivision includes an approach and a potential cleared site for building or parking. The developer can also include a drilled well if you wish to have it included. The land looks onto thousands of acres of crownland. It is an amazing property to own.