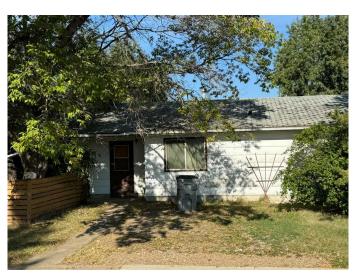

## \$139,000

2 Bedroom, 1.00 Bathroom, 810 sqft Residential on 0.16 Acres

Wainwright, Wainwright, Alberta

Located on a corner lot with large yard and detached garage. The large backyard features an array of fruit bearing trees including plum, cherry, apple and saskatoon. This home would be a great first time home purchase or rental.

### **Exterior**

Exterior Features None

Lot Description Back Yard, Front Yard, Lawn, Landscaped

Roof Asphalt Shingle
Construction Wood Frame

Foundation Poured Concrete