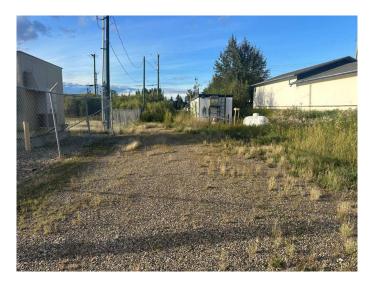

#### \$60,000

0 Bedroom, 0.00 Bathroom, Land on 0.15 Acres

North End., Peace River, Alberta

Industrial lot for sale in Peace River's North end! Great place to build your business or utilize the space for additional parking or storage. Camp shack, sea can and propane tank can be left on site or can be removed by the seller. There is power on the property and a solid gravel base for parking!