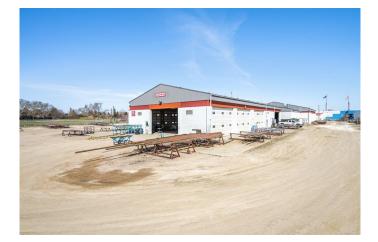

#### \$9

0 Bedroom, 0.00 Bathroom, Commercial on 0.00 Acres

Southridge, Lloydminster, Alberta

3.98 acre rectangular lot with full perimeter fencing and 18,800 sq. ft. industrial shop containing radiant heat and 14 overhead doors (14'high x 22'wide), concrete flooring throughout, floor drains, storage space. Mixed lighting. This space can be divided for the right tenant.