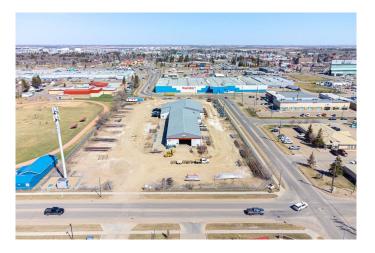

#### \$9

0 Bedroom, 0.00 Bathroom, Commercial on 0.00 Acres

Southridge, Lloydminster, Alberta

3.98 acre rectangular lot with full perimeter fencing and 18,800 sq. ft. industrial shop containing radiant heat and 14 overhead doors (14'high x 22'wide), concrete flooring throughout, floor drains, storage space. Mixed lighting. This space can be divided for the right tenant.

# **Community Information**

| Address     | 5109 41 Street |
|-------------|----------------|
| Subdivision | Southridge     |
| City        | Lloydminster   |
| County      | Lloydminster   |
| Province    | Alberta        |
| Postal Code | T9V 1P7        |