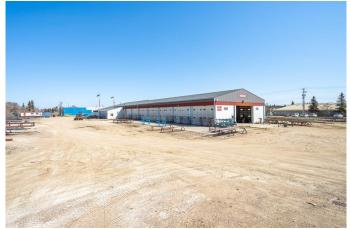

#### \$9

0 Bedroom, 0.00 Bathroom, Commercial on 0.00 Acres

Southridge, Lloydminster, Alberta

3.98 acre rectangular lot with full perimeter fencing and 18,800 sq. ft. industrial shop containing radiant heat and 14 overhead doors (14'high x 22'wide), concrete flooring throughout, floor drains, storage space. Mixed lighting. This space can be divided for the right tenant.