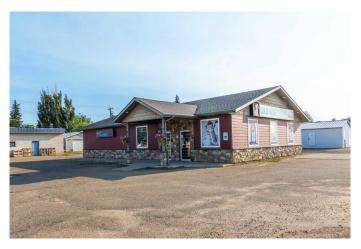

# \$1,250,000 - 5922 50 Avenue, Stettler

MLS® #A2161251

\$1,250,000

0 Bedroom, 0.00 Bathroom, Commercial on 0.00 Acres

Central, Stettler, Alberta

This is an awesome business opportunity for investors or entrepreneurs, right in the bustling town of Stettler, AB. This successful liquor store is complete with the building on a 100' X 150' lot, so you don't have to rent. The building was constructed in 2014, and you won't find a much better location. Situated right on the busy hiway 12, this lot has high exposure, both to local traffic and people just passing through. There is a large store front, with bright overhead lighting and durable flooring. The shelving is included and the custom-built wine shelving is a brilliant addition. The front desk is L-shaped and has plenty of display space on the counter and cabinets underneath. The walk-in cooler measures 23' x 20' There is an office directly behind the front desk, which also has a long work surface and cabinets. The back storage room has space for shelving and pallets. The washroom and mechanical room are accessed here as well as a door into the cooler making restocking easy. There are double doors opening up to the back of the lot for incoming shipments. There is also a security system, cash register, and everything you need to carry on with business. The exterior is attractive with a covered entry, rock along the bottom, and a sidewalk along the front. There is plenty of paved parking and there are access points off of hiway 12 and 60th street. There is a 14' x 32' garage for storage and there is a spot for a dumpster (fenced in on 3 sides). This business has been successful for

many years and has a consistent customer base.

#### Built in 2014