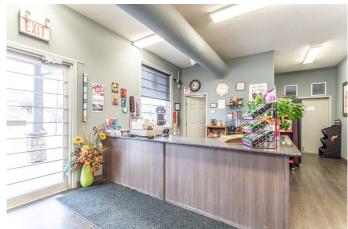

# \$1,250,000 - 5922 50 Avenue, Stettler

MLS® #A2161251

\$1,250,000

0 Bedroom, 0.00 Bathroom, Commercial on 0.00 Acres

Central, Stettler, Alberta

This is an awesome business opportunity for investors or entrepreneurs, right in the bustling town of Stettler, AB. This successful liquor store is complete with the building on a 100' X 150' lot, so you don't have to rent. The building was constructed in 2014, and you won't find a much better location. Situated right on the busy hiway 12, this lot has high exposure, both to local traffic and people just passing through. There is a large store front, with bright overhead lighting and durable flooring. The shelving is included and the custom-built wine shelving is a brilliant addition. The front desk is L-shaped and has plenty of display space on the counter and cabinets underneath. The walk-in cooler measures 23' x 20' There is an office directly behind the front desk, which also has a long work surface and cabinets. The back storage room has space for shelving and pallets. The washroom and mechanical room are accessed here as well as a door into the cooler making restocking easy. There are double doors opening up to the back of the lot for incoming shipments. There is also a security system, cash register, and everything you need to carry on with business. The exterior is attractive with a covered entry, rock along the bottom, and a sidewalk along the front. There is plenty of paved parking and there are access points off of hiway 12 and 60th street. There is a 14' x 32' garage for storage and there is a spot for a dumpster (fenced in on 3 sides). This business has been successful for