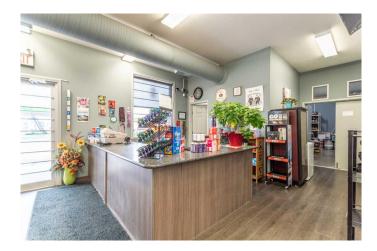

# \$1,250,000 - 5922 50 Avenue, Stettler

MLS® #A2161251

\$1,250,000

0 Bedroom, 0.00 Bathroom, Commercial on 0.00 Acres

Central, Stettler, Alberta

This is an awesome business opportunity for investors or entrepreneurs, right in the bustling town of Stettler, AB. This successful liquor store is complete with the building on a 100' X 150' lot, so you don't have to rent. The building was constructed in 2014, and you won't find a much better location. Situated right on the busy hiway 12, this lot has high exposure, both to local traffic and people just passing through. There is a large store front, with bright overhead lighting and durable flooring. The shelving is included and the custom-built wine shelving is a brilliant addition. The front desk is L-shaped and has plenty of display space on the counter and cabinets underneath. The walk-in cooler measures 23' x 20' There is an office directly behind the front desk, which also has a long work surface and cabinets. The back storage room has space for shelving and pallets. The washroom and mechanical room are accessed here as well as a door into the cooler making restocking easy. There are double doors opening up to the back of the lot for incoming shipments. There is also a security system, cash register, and everything you need to carry on with business. The exterior is attractive with a covered entry, rock along the bottom, and a sidewalk along the front. There is plenty of paved parking and there are access points off of hiway 12 and 60th street. There is a 14' x 32' garage for storage and there is a spot for a dumpster (fenced in on 3 sides). This business has been successful for