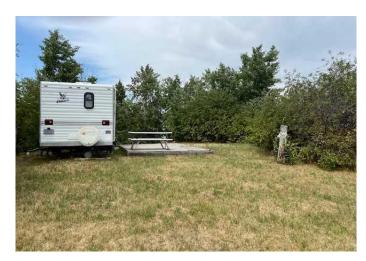

### \$169,000

0 Bedroom, 0.00 Bathroom, Land on 0.19 Acres

Buffalo Sands, Rural Stettler No. 6, County of, Alberta

Lovely lake lot across from lakefront just off the pavement at BUFFALO SANDS. The playground is next door so you can watch the children or grandchildren play while you are enjoying a cool drink on your deck. This lot is surrounded by trees on both sides. The water, sewer and power are all installed for your convenience. The soil is quite sandy and allows for good drainage. Community activities happen all year round. Boating, kayaking, ice fishing, snowmobiling, ice skating - you name it.