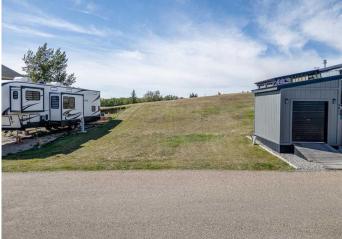

## \$64,900

0 Bedroom, 0.00 Bathroom, Land on 0.07 Acres

Whispering Pines, Rural Red Deer County, Alberta

Get ready to build your dream cabin, with no building timelines, with a front walkout or park your RV on this lot with west backyard exposure & BACKING ONTO THE GOLF COURSE. Situated in the Whispering Pines Golf & Country Club Resort, this 175 acre gated community is nestled along picturesque Pine Lake, just 30 minutes east of Red Deer. Whether it's golfing, swimming, skating on the lake or simply enjoying the scenic beauty, this resort style living is sure to impress with access to it's marina, sports courts, laundry facilities and more. The club house has an indoor pool, hot tub, restaurant, bar and laundry facilities. Affordable condo fee of \$200/month. Electricity, gas, water and sewer at property line. NOTE: The lot beside is for sale as well so this is a rare opportunity to a buyer who wants a great lot and adjacent extra space for sheds, parking etc.

| Status                 | Active                                                    |  |
|------------------------|-----------------------------------------------------------|--|
| Community Information  |                                                           |  |
| Address                | 5012, 25054 South Pine Lake Road                          |  |
| Subdivision            | Whispering Pines                                          |  |
| City                   | Rural Red Deer County                                     |  |
| County                 | Red Deer County                                           |  |
| Province               | Alberta                                                   |  |
| Postal Code            | T0M 1S0                                                   |  |
| Amenities              |                                                           |  |
| Amenities              | Clubhouse, Fitness Center, Colf Course                    |  |
| Exterior               |                                                           |  |
| Lot Description        | Backs on to Park/Green Space, On Golf Course, Sloped Down |  |
| Additional Information |                                                           |  |
| Date Listed            | August 27th, 2024                                         |  |
| Days on Market         | 254                                                       |  |