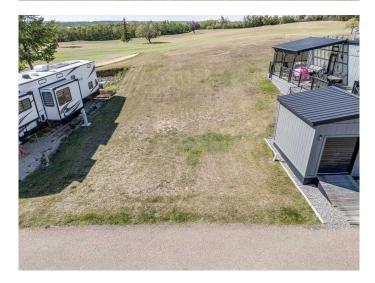

## \$64,900

0 Bedroom, 0.00 Bathroom, Land on 0.07 Acres

Whispering Pines, Rural Red Deer County, Alberta

Get ready to build your dream cabin, with no building timelines, with a front walkout or park your RV on this lot with west backyard exposure & BACKING ONTO THE GOLF COURSE. Situated in the Whispering Pines Golf & Country Club Resort, this 175 acre gated community is nestled along picturesque Pine Lake, just 30 minutes east of Red Deer. Whether it's golfing, swimming, skating on the lake or simply enjoying the scenic beauty, this resort style living is sure to impress with access to it's marina, sports courts, laundry facilities and more. The club house has an indoor pool, hot tub, restaurant, bar and laundry facilities. Affordable condo fee of \$200/month. Electricity, gas, water and sewer at property line. NOTE: The lot beside is for sale as well so this is a rare opportunity to a buyer who wants a great lot and adjacent extra space for sheds, parking etc.

| Status                 | Active                                                    |  |
|------------------------|-----------------------------------------------------------|--|
| Community Information  |                                                           |  |
| Address                | 5012, 25054 South Pine Lake Road                          |  |
| Subdivision            | Whispering Pines                                          |  |
| City                   | Rural Red Deer County                                     |  |
| County                 | Red Deer County                                           |  |
| Province               | Alberta                                                   |  |
| Postal Code            | T0M 1S0                                                   |  |
| Amenities              |                                                           |  |
| Amenities              | Clubhouse, Fitness Center, Colf Course                    |  |
| Exterior               |                                                           |  |
| Lot Description        | Backs on to Park/Green Space, On Golf Course, Sloped Down |  |
| Additional Information |                                                           |  |
| Date Listed            | August 27th, 2024                                         |  |
| Days on Market         | 254                                                       |  |