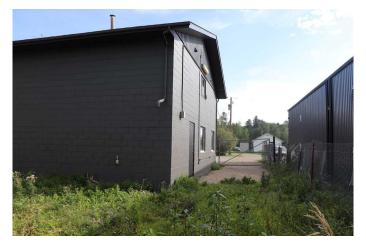

## \$385,000

0 Bedroom, 0.00 Bathroom, Commercial on 0.15 Acres

NONE, Edson, Alberta

A very well maintained commercial building. Three overhead doors. Two Bays. Several offices. Three bathrooms. Large boardroom. Paved lot. High visibility to Highway 16. Lot and residence to the north can be available.

#### Exterior

| Lot Description | City Lot, Paved                   |
|-----------------|-----------------------------------|
| Roof            | Asphalt Shingle, Flat, Tar/Gravel |
| Construction    | Concrete                          |
| Foundation      | Poured Concrete                   |