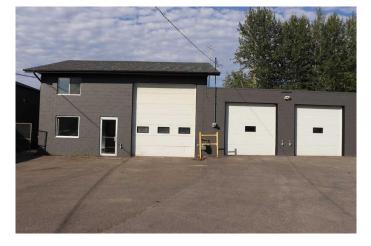

## \$385,000

0 Bedroom, 0.00 Bathroom, Commercial on 0.15 Acres

NONE, Edson, Alberta

A very well maintained commercial building. Three overhead doors. Two Bays. Several offices. Three bathrooms. Large boardroom. Paved lot. High visibility to Highway 16. Lot and residence to the north can be available.

#### Exterior

| Lot Description | City Lot, Paved                   |
|-----------------|-----------------------------------|
| Roof            | Asphalt Shingle, Flat, Tar/Gravel |
| Construction    | Concrete                          |
| Foundation      | Poured Concrete                   |