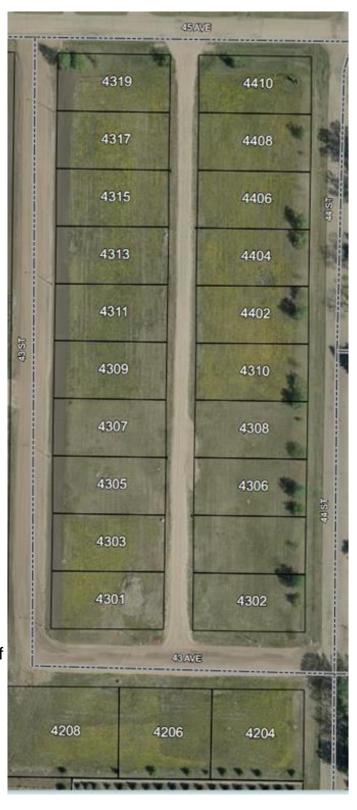

### \$19,900

0 Bedroom, 0.00 Bathroom, Land on 0.19 Acres

NONE, Castor, Alberta

Bare land in the new subdivision on the south part of Castor, 15 lots listed by Sutton Landmark Realty, all are approximately 65x128 ft. Negotiable time line to build.

# **Community Information**

Address 4310 43 Street

Subdivision NONE City Castor

County Paintearth No. 18, County of

Province Alberta
Postal Code T0C0X0