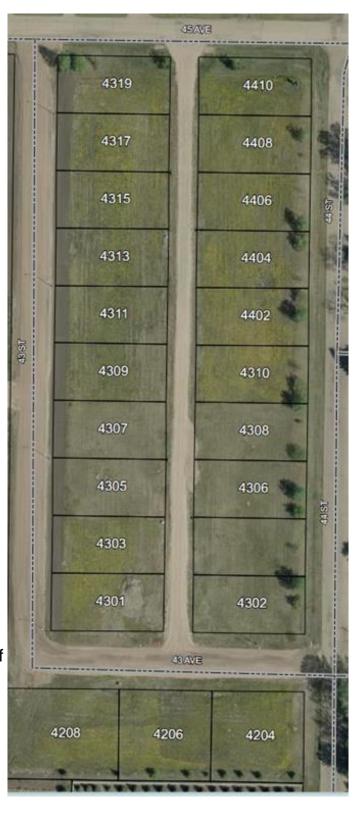

## \$19,900

0 Bedroom, 0.00 Bathroom, Land on 0.19 Acres

NONE, Castor, Alberta

Bare land in the new subdivision on the south part of Castor, 15 lots listed by Sutton Landmark Realty, all are approximately 65x128 ft. Negotiable time line to build.

# **Community Information**

Address 4309 43 Street

Subdivision NONE City Castor

County Paintearth No. 18, County of

Province Alberta
Postal Code T0C0X0