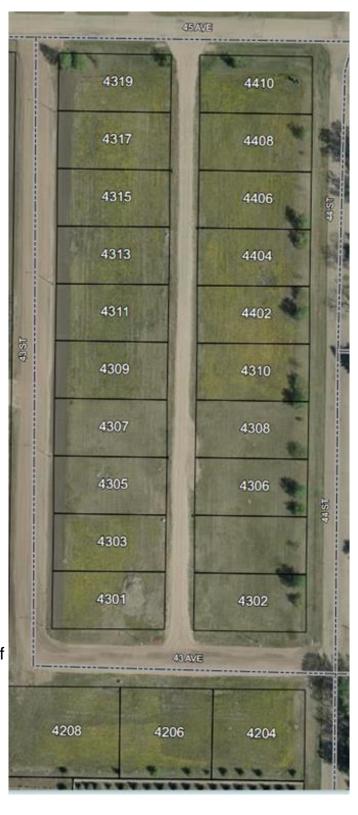

## \$19,900

0 Bedroom, 0.00 Bathroom, Land on 0.19 Acres

NONE, Castor, Alberta

Bare land in the new subdivision on the south part of Castor, 15 lots listed by Sutton Landmark Realty, all are approximately 65x128 ft. Negotiable time line to build.

# **Community Information**

Address 4310 44 Street

Subdivision NONE City Castor

County Paintearth No. 18, County of

Province Alberta
Postal Code T0C0X0