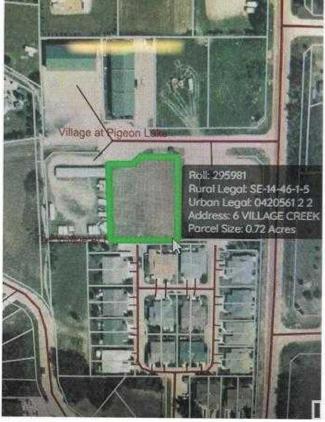

#### \$134,900

0 Bedroom, 0.00 Bathroom, Land on 0.72 Acres

NONE, Village at Pigeon Lake, Alberta

0.72 Acre lot zoned Urban Commercial at Pigeon Lake Village! Services available at the property line. Ready for Development in a very popular growing community. This is very close to Pigeon Lake with a number of Golf Courses, Restaurants, and Shops in the area.

### **Community Information**

| Address     | 6 Village Creek Close        |
|-------------|------------------------------|
| Subdivision | NONE                         |
| City        | Village at Pigeon Lake       |
| County      | Wetaskiwin No. 10, County of |
| Province    | Alberta                      |
| Postal Code | T0C 2V0                      |