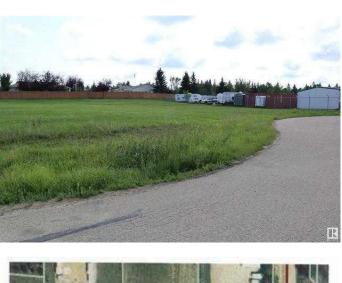

#### \$134,900

0 Bedroom, 0.00 Bathroom, Land on 0.72 Acres

NONE, Village at Pigeon Lake, Alberta

0.72 Acre lot zoned Urban Commercial at Pigeon Lake Village! Services available at the property line. Ready for Development in a very popular growing community. This is very close to Pigeon Lake with a number of Golf Courses, Restaurants, and Shops in the area.