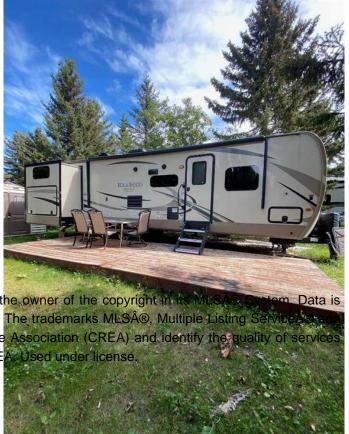

## \$110,000

0 Bedroom, 0.00 Bathroom, Land on 0.07 Acres

Tall Timber, Rural Mountain View County, Alberta

Welcome to #29 Timber Drive in the beautiful Tall Timber leisure Park. If you are looking for a well laid out family geared RV in a super family friendly RV park, then look no more...This Cadillac unit could sleep 8 with a great family room area in the rear consisting of 3 bunk beds and a love seat hide-a-bed the perfect kid zone. The main area has a couch, TV, eating nook, large fridge, covered sink (making for extra counter), microwave and covered stove top and oven. The master bed room at the front has plenty of storage and its own TV. The roomy bathroom has a large shower with room to move around. Seriously one of the best floor plans I've seen in an RV. The west facing deck has room to enjoy your evening with your favorite beverage on but I would be remiss if I didn't mention the FABULOUS outdoor kitchen WOW!!! The site includes a roomy shed, firepit area and a wonderful shade tree to relax under. Tall Timber is one of Sundre's most sought after RV parks where you own the lot and the extra's include an indoor swimming pool with a large hot tub, snack/convenient store, pickle ball court, playground, tennis courts and trails along the Red Deer River. This is a special unit on a great site close to all the amenities. Book a viewing today and get in before this years camping season is over.