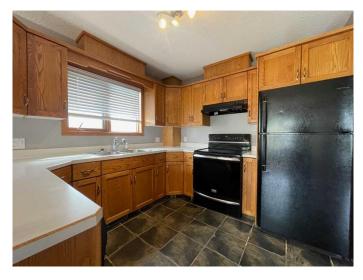

## \$194,900

4 Bedroom, 2.00 Bathroom, 2,000 sqft Residential on 0.17 Acres

NONE, Swan Hills, Alberta

Check out this well-maintained full duplex on top of the hill near the hospital! This is the perfect home for investors or those looking to live in one side and rent out the other. The main floor of each side has a living room with a wood-burning fireplace, kitchen, dining area, two large bedrooms, and a 4pc bathroom. Downstairs you will find a large family room area that walks out to the fully fenced backyard, and a combined laundry and mechanical room. With the attached garages, front parking stalls, and the back alley this property offers lots of parking. Don't miss out on this great opportunity!

## **Community Information**

| Address<br>Subdivision<br>City<br>County<br>Province<br>Postal Code | 107 Assiniboine Drive<br>NONE<br>Swan Hills<br>Big Lakes County<br>Alberta<br>TOG 2C0                                                    |
|---------------------------------------------------------------------|------------------------------------------------------------------------------------------------------------------------------------------|
| Amenities                                                           |                                                                                                                                          |
| Parking Spaces<br>Parking<br># of Garages                           | 6<br>Single Garage Attached, Off Street, Parking Pad<br>2                                                                                |
| Interior                                                            |                                                                                                                                          |
| Interior Features<br>Appliances                                     | Ceiling Fan(s), Quartz Counters, Separate Entrance<br>Dishwasher, Refrigerator, Garage Control(s), Oven, Range Hood,<br>Window Coverings |
| Heating                                                             | Forced Air                                                                                                                               |
| Cooling                                                             | None                                                                                                                                     |
| Fireplace                                                           | Yes                                                                                                                                      |
| # of Fireplaces                                                     | 2<br>Wood Burning                                                                                                                        |
| Fireplaces<br>Has Basement                                          | Yes                                                                                                                                      |
| Basement                                                            | Full, Finished                                                                                                                           |
| Exterior                                                            |                                                                                                                                          |
| Exterior Features                                                   | Private Entrance, Private Yard, Rain Gutters, Storage                                                                                    |
| Lot Description                                                     | Back Yard, Few Trees, Irregular Lot, Lawn, Landscaped, Native Plants, Rectangular Lot, See Remarks, Secluded, Sloped, Street Lighting    |
| Roof                                                                | Asphalt Shingle                                                                                                                          |
| Construction                                                        | Stucco                                                                                                                                   |
| Foundation                                                          | Poured Concrete                                                                                                                          |
| Additional Information                                              |                                                                                                                                          |
| Date Listed                                                         | August 8th, 2024                                                                                                                         |
| Days on Market                                                      | 266                                                                                                                                      |
| Zoning                                                              | RT-Residential Two Family                                                                                                                |
| Listing Details                                                     |                                                                                                                                          |