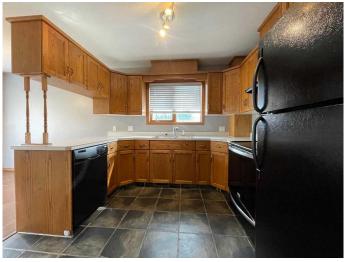

## \$194,900

4 Bedroom, 2.00 Bathroom, 2,000 sqft Residential on 0.17 Acres

NONE, Swan Hills, Alberta

Check out this well-maintained full duplex on top of the hill near the hospital! This is the perfect home for investors or those looking to live in one side and rent out the other. The main floor of each side has a living room with a wood-burning fireplace, kitchen, dining area, two large bedrooms, and a 4pc bathroom. Downstairs you will find a large family room area that walks out to the fully fenced backyard, and a combined laundry and mechanical room. With the attached garages, front parking stalls, and the back alley this property offers lots of parking. Don't miss out on this great opportunity!

## **Community Information**

| Address<br>Subdivision<br>City<br>County<br>Province<br>Postal Code | 107 Assiniboine Drive<br>NONE<br>Swan Hills<br>Big Lakes County<br>Alberta<br>TOG 2C0                                                    |
|---------------------------------------------------------------------|------------------------------------------------------------------------------------------------------------------------------------------|
| Amenities                                                           |                                                                                                                                          |
| Parking Spaces<br>Parking<br># of Garages                           | 6<br>Single Garage Attached, Off Street, Parking Pad<br>2                                                                                |
| Interior                                                            |                                                                                                                                          |
| Interior Features<br>Appliances                                     | Ceiling Fan(s), Quartz Counters, Separate Entrance<br>Dishwasher, Refrigerator, Garage Control(s), Oven, Range Hood,<br>Window Coverings |
| Heating                                                             | Forced Air                                                                                                                               |
| Cooling                                                             | None                                                                                                                                     |
| Fireplace                                                           | Yes                                                                                                                                      |
| # of Fireplaces                                                     | 2<br>Wood Burning                                                                                                                        |
| Fireplaces<br>Has Basement                                          | Yes                                                                                                                                      |
| Basement                                                            | Full, Finished                                                                                                                           |
| Exterior                                                            |                                                                                                                                          |
| Exterior Features                                                   | Private Entrance, Private Yard, Rain Gutters, Storage                                                                                    |
| Lot Description                                                     | Back Yard, Few Trees, Irregular Lot, Lawn, Landscaped, Native Plants, Rectangular Lot, See Remarks, Secluded, Sloped, Street Lighting    |
| Roof                                                                | Asphalt Shingle                                                                                                                          |
| Construction                                                        | Stucco                                                                                                                                   |
| Foundation                                                          | Poured Concrete                                                                                                                          |
| Additional Information                                              |                                                                                                                                          |
| Date Listed                                                         | August 8th, 2024                                                                                                                         |
| Days on Market                                                      | 266                                                                                                                                      |
| Zoning                                                              | RT-Residential Two Family                                                                                                                |
| Listing Details                                                     |                                                                                                                                          |