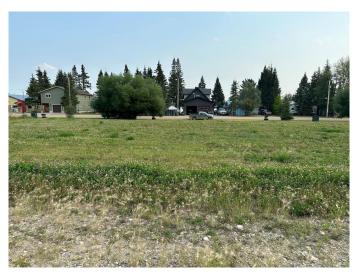

### \$249,900

0 Bedroom, 0.00 Bathroom, Land on 0.41 Acres

NONE, Turtle Lake, Saskatchewan

Here is your chance to own residential recreational property in the Resort Village of Kivimaa-Moonlight Bay. This .41 acre lot has been cleared, levelled and prepped for that new year round home. Natural gas and power are to the property as well. This is a great area to spend time relaxing and enjoying time with family and friends. The lake, mini golf course, public beach and play area are all a very short walk away. There are 2 boat launches near by and for the golf enthusiast, The Blueberry Hill 18 hole golf course is only 10 minutes away. This could be your next home or home away from home but either way, the lake is calling.

## **Community Information**

Address Ne25-53-19-w3 Lot 5 - 16

Subdivision NONE

City Turtle Lake

County Saskcatchewan

Province Saskatchewan

Postal Code S0M 1J0

#### **Exterior**

Lot Description Cleared, Cul-De-Sac, Lake, Irregular Lot, Level, Open Lot, Views