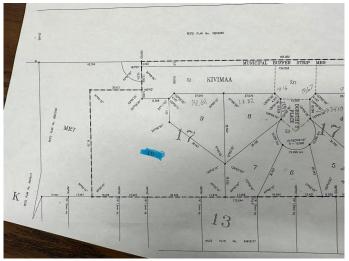

# **Community Information**

Address Ne25-53-26-w3 Lot 10 - 17

Subdivision NONE

City Turtle Lake

County Saskcatchewan

Province Saskatchewan

Postal Code S0M 1J0

## **Exterior**

Lot Description Brush, Lake, Irregular Lot, Level, Native Plants, Near Golf Course,

Private, Treed, Wooded