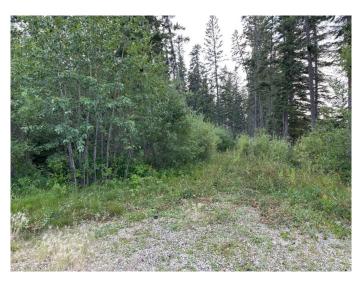

## \$159,900

0 Bedroom, 0.00 Bathroom, Land on 0.87 Acres

NONE, Turtle Lake, Saskatchewan

Here is your chance to own residential recreational property in the Resort Village of Kivimaa-Moonlight Bay. This large private .87 acre lot is covered in trees and natural undergrowth and would require clearing to accommodate that year round home and out buildings to store your toys. Natural gas and power are near the property as well. This is a great area to spend time relaxing and enjoying time with family and friends. The lake, mini golf course, public beach and play area are all a short walk away. There are 2 boat launches near by and for the golf enthusiast, The Blueberry Hill 18 hole golf course is only 10 minutes away. This could be your next home or home away from home but either way, the lake is calling.

## **Exterior**

Lot Description Brush, Lake, Irregular Lot, Level, Native Plants, Near Golf Course,

Private, Treed, Wooded