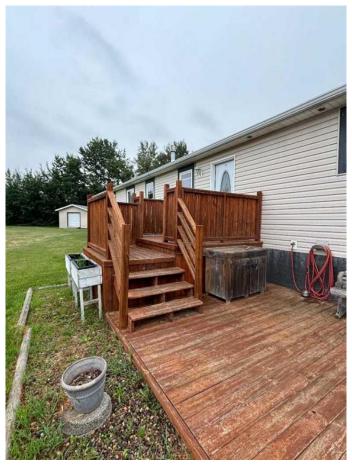

#### Atmore, Atmore, Alberta

Established 10-15 acre parcels of land are hard to come by right now!! This is a rare 10.28 property with a 1650 sq ft, 4 bedroom mobile home. Located between Atmore and Plamondon AB, it is a must see!! The home has a large entry area, spacious living room, kitchen and dining room areas. The home has 4 bedrooms, and two full 4 piece bathrooms. The back entry includes a laundry area and space to put a stand up freezer. This property has a large, beautiful, mature yard. There is plenty of room to do whatever you want on this property!!. Special attention was given to the large back deck, there is a built in BBQ/bar area and multi-levels to enjoy, would be a great space to host guests. There is also enclosed storage space under the back deck. The backyard boasts beautiful landscaped details, including a water feature area, a whimsical bridge and fire pit area. There is a 18' x 24" garage in which you can park a small vehicle or recreational/utility vehicles. This building has electricity and an electric heater. Could be used as an extra socializing area, storage area or garage area. Property also has an additional shed-18' x 14' .There is a 3200g water cistern and a 3200g septic tank/pump out system. Call soon to book your private viewing!!