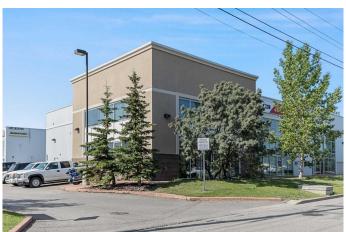

## \$889,900

0 Bedroom, 0.00 Bathroom, Commercial on 0.00 Acres

East Shepard Industrial, Calgary, Alberta

Rare opportunity for a small bay in East Shepard Industrial Park! The space currently offers a large office component with a very functional floor plan. The main floor office area could be reconfigured to increase the amount of warehouse space. The main floor consists of a large reception area, 3 large offices, two washrooms, server room and staff kitchen, with the remainder being warehouse and storage. On the second floor, there is another 4 offices, a large boardroom and washroom. This space is ideal for groups looking for a large office component with some storage area. Conveniently located with easy access to 52nd Street, Stoney Trail, Deerfoot Trail and many amenities nearby in Quarry Park.