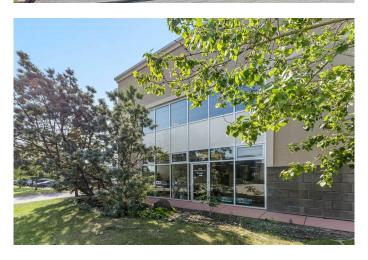

## \$889,900

0 Bedroom, 0.00 Bathroom, Commercial on 0.00 Acres

East Shepard Industrial, Calgary, Alberta

Rare opportunity for a small bay in East Shepard Industrial Park! The space currently offers a large office component with a very functional floor plan. The main floor office area could be reconfigured to increase the amount of warehouse space. The main floor consists of a large reception area, 3 large offices, two washrooms, server room and staff kitchen, with the remainder being warehouse and storage. On the second floor, there is another 4 offices, a large boardroom and washroom. This space is ideal for groups looking for a large office component with some storage area. Conveniently located with easy access to 52nd Street, Stoney Trail, Deerfoot Trail and many amenities nearby in Quarry Park.