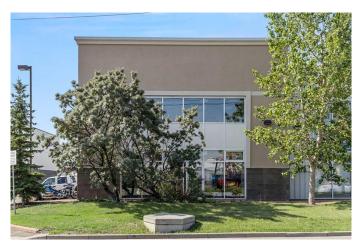

## \$889,900

0 Bedroom, 0.00 Bathroom, Commercial on 0.00 Acres

East Shepard Industrial, Calgary, Alberta

Rare opportunity for a small bay in East Shepard Industrial Park! The space currently offers a large office component with a very functional floor plan. The main floor office area could be reconfigured to increase the amount of warehouse space. The main floor consists of a large reception area, 3 large offices, two washrooms, server room and staff kitchen, with the remainder being warehouse and storage. On the second floor, there is another 4 offices, a large boardroom and washroom. This space is ideal for groups looking for a large office component with some storage area. Conveniently located with easy access to 52nd Street, Stoney Trail, Deerfoot Trail and many amenities nearby in Quarry Park.