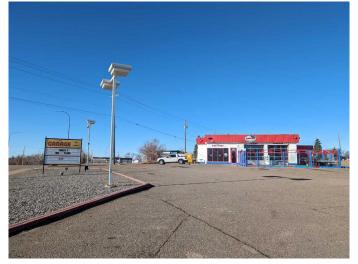

#### \$899,000

0 Bedroom, 0.00 Bathroom, Commercial on 0.58 Acres

SW Hill, Medicine Hat, Alberta

Presenting an unparalleled opportunity to acquire a premium commercial building and expansive lot. Strategically located at the bustling corner of Gershaw Drive & 7 St SW, this property boasts a generous 25,375 square foot lot, perfect for your development aspirations. This versatile property offers multiple opportunities. The strategic positioning in a high-traffic area provides maximum visibility, while the generous lot size offers ample space for various development projects. Another option here is you can lease the building for \$6,000 per month, providing an immediate income stream. The high-traffic location ensures excellent visibility and accessibility, making it ideal for businesses looking to maximize their exposure. Why invest here? Whether you're an ambitious developer or a business owner looking for growth potential, this property is a perfect fit. Don't miss out on this exceptional opportunity!