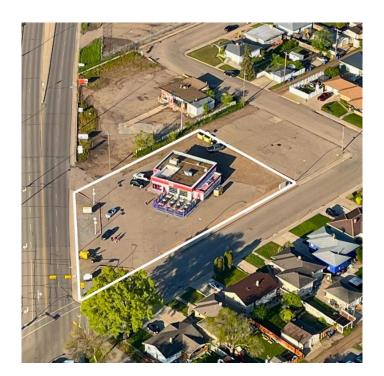

#### \$899,000

0 Bedroom, 0.00 Bathroom, Commercial on 0.58 Acres

SW Hill, Medicine Hat, Alberta

Presenting an unparalleled opportunity to acquire a premium commercial building and expansive lot. Strategically located at the bustling corner of Gershaw Drive & 7 St SW, this property boasts a generous 25,375 square foot lot, perfect for your development aspirations. This versatile property offers multiple opportunities. The strategic positioning in a high-traffic area provides maximum visibility, while the generous lot size offers ample space for various development projects. Another option here is you can lease the building for \$6,000 per month, providing an immediate income stream. The high-traffic location ensures excellent visibility and accessibility, making it ideal for businesses looking to maximize their exposure. Why invest here? Whether you're an ambitious developer or a business owner looking for growth potential, this property is a perfect fit. Don't miss out on this exceptional opportunity!

#### **Essential Information**

MLS® # A2148389
Price \$899,000
Bathrooms 0.00

Acres 0.58

Year Built 1956

Type Commercial

Sub-Type Mixed Use

Status Active

## **Community Information**

Address 710 Gershaw Drive Sw

Subdivision SW Hill

City Medicine Hat

County Medicine Hat

Province Alberta
Postal Code T1A 5C8

Interior

Heating Natural Gas, Forced Air