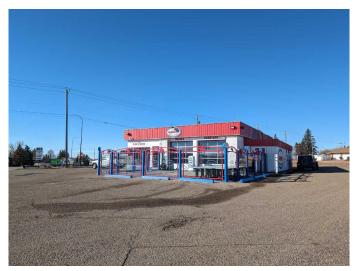

#### \$899,000

0 Bedroom, 0.00 Bathroom, Commercial on 0.58 Acres

SW Hill, Medicine Hat, Alberta

Presenting an unparalleled opportunity to acquire a premium commercial building and expansive lot. Strategically located at the bustling corner of Gershaw Drive & 7 St SW, this property boasts a generous 25,375 square foot lot, perfect for your development aspirations. This versatile property offers multiple opportunities. The strategic positioning in a high-traffic area provides maximum visibility, while the generous lot size offers ample space for various development projects. Another option here is you can lease the building for \$6,000 per month, providing an immediate income stream. The high-traffic location ensures excellent visibility and accessibility, making it ideal for businesses looking to maximize their exposure. Why invest here? Whether you're an ambitious developer or a business owner looking for growth potential, this property is a perfect fit. Don't miss out on this exceptional opportunity!