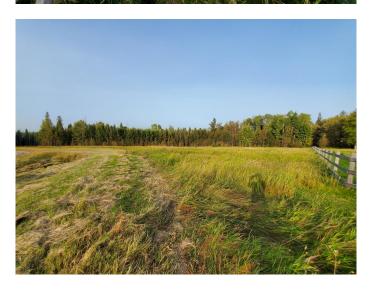

### \$85,000

0 Bedroom, 0.00 Bathroom, Land on 7.68 Acres

NONE, Rural Yellowhead County, Alberta

Beautifully treed high land ready to build your dream executive home. At the end of a cul de sac in Tollerton Hill Estates, this 7.68 acre piece has water well on the lot, and power/gas at the property line.