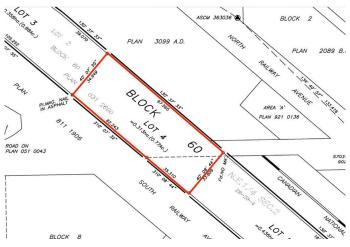

### \$235,000

0 Bedroom, 0.00 Bathroom, Land on 0.75 Acres

Downtown Drumheller, Drumheller, Alberta

Highway Development Land for Sale (East).
Neighbour Tenant: Allied Auto - Auto Sense and Western Financial Group. Dimensions in Meters: (W 30M, S 105M, N 113M, E 35M)
Approximate Size: .82 acres. Zoning: NCD.
Price: \$235,000. Taxes: \$4,109.00 (2024).
This exciting new development land is located on Drumheller's Highest Traffic Route beside the new Auto Sense Development. Western Financial Group Site located across from Ramada, McDonalds, ATB Branch, A&W, FCC, Canadian Tire, and more. Legal Plan: 1711873 Block: 60 Lot: 4. Lot size: 0.75 Acres. Link to news article posted on May 6, 2025 on construction plans: