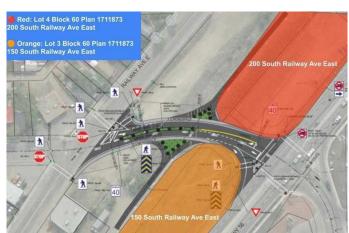

### \$235,000

0 Bedroom, 0.00 Bathroom, Land on 0.75 Acres

Downtown Drumheller, Drumheller, Alberta

Highway Development Land for Sale (East).
Neighbour Tenant: Allied Auto - Auto Sense and Western Financial Group. Dimensions in Meters: (W 30M, S 105M, N 113M, E 35M)
Approximate Size: .82 acres. Zoning: NCD.
Price: \$235,000. Taxes: \$4,109.00 (2024).
This exciting new development land is located on Drumheller's Highest Traffic Route beside the new Auto Sense Development. Western Financial Group Site located across from Ramada, McDonalds, ATB Branch, A&W, FCC, Canadian Tire, and more. Legal Plan: 1711873 Block: 60 Lot: 4. Lot size: 0.75 Acres. Link to news article posted on May 6, 2025 on construction plans:

https://www.drumheller.ca/your-municipality/ne ws/post/the-construction-of-the-6-avenue-exte nsion-will-begin-in-june