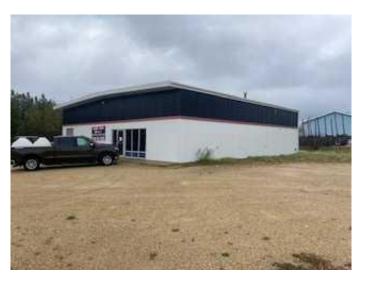

# \$2,500 - 3 Onely Crescent, Swan Hills

MLS® #A2145413

## \$2,500

0 Bedroom, 0.00 Bathroom, Commercial on 0.00 Acres

NONE, Swan Hills, Alberta

This would make a great shop for retail, small engine repairs, or whatever business you can dream up for this large shop!

Built in 1964



MLS® # A2145413

Price \$2,500

Bathrooms 0.00

Acres 0.00

Year Built 1964

Type Commercial
Sub-Type Industrial
Status Active

# **Community Information**

Address 3 Onely Crescent

Subdivision NONE

City Swan Hills

County Big Lakes County

Province Alberta
Postal Code T0G 0B6

#### Interior

Heating Forced Air

#### **Exterior**

Roof Metal Foundation Block





## **Additional Information**

Date Listed June 28th, 2024

Days on Market 313

## **Listing Details**

Listing Office RE/MAX ADVANTAGE (WHITECOURT)

Data is supplied by Pillar 9â,¢ MLS® System. Pillar 9â,¢ is the owner of the copyright in its MLS® System. Data is deemed reliable but is not guaranteed accurate by Pillar 9â,¢. The trademarks MLS®, Multiple Listing Service® and the associated logos are owned by The Canadian Real Estate Association (CREA) and identify the quality of services provided by real estate professionals who are members of CREA. Used under license.