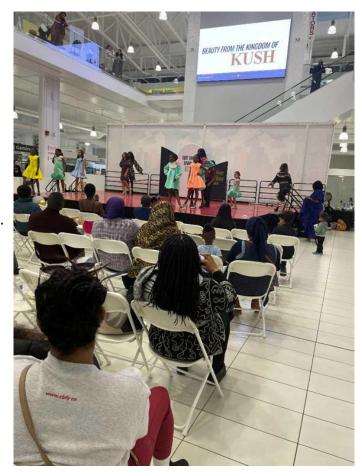

### \$3,000

0 Bedroom, 0.00 Bathroom, Commercial on 0.00 Acres

NONE, Balzac, Alberta

Q15 is one of the largest units at the New Horizon Mall! 654 Sq. ft. are more than the size of the two double units. Only this unit at the mall has exclusive rights in Burger preparation. It is conveniently located close to the private party room and South facing balcony in the food court on the second floor. It is still vacant and never occupied. Set up your own restaurant, bakery or just a simple coffee shop according to your fantasy. Mall is growing in the number of businesses and visitors. Don't lose this amazing possibility to be part of this community!