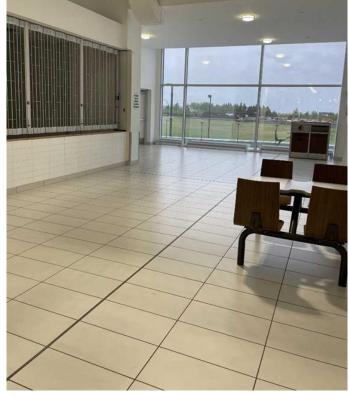

### \$3,000

0 Bedroom, 0.00 Bathroom, Commercial on 0.00 Acres

NONE, Balzac, Alberta

Q15 is one of the largest units at the New Horizon Mall! 654 Sq. ft. are more than the size of the two double units. Only this unit at the mall has exclusive rights in Burger preparation. It is conveniently located close to the private party room and South facing balcony in the food court on the second floor. It is still vacant and never occupied. Set up your own restaurant, bakery or just a simple coffee shop according to your fantasy. Mall is growing in the number of businesses and visitors. Don't lose this amazing possibility to be part of this community!