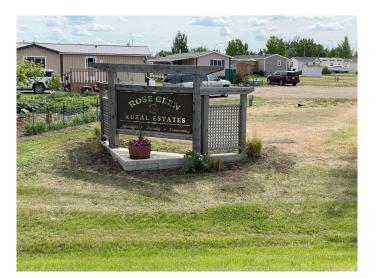

# \$35,178 - 29, 200 Roseglen Close, Rosemary

MLS® #A2144018

#### \$35,178

0 Bedroom, 0.00 Bathroom, Land on 0.09 Acres

NONE, Rosemary, Alberta

Make the smart move to a modular home park in Rosemary, Alberta, where comfort, community, and convenience come together. For Sale: Prime Modular Home Park Lots! Discover the perfect place to build your dream home in our exceptional modular home park in this charming village. We are excited to offer a selection of lots with a variety of sizes and locations! Whether you're looking to downsize, invest, or start fresh, these lots provide an ideal foundation for a comfortable and convenient lifestyle. Utilities Ready: All lots are equipped with essential utilities, including water, electricity, and sewer connections, ensuring a hassle-free setup. Community Amenities: Take advantage of shared amenities such as parks, recreational areas and the school is right there too! Take the chance to secure your spot in this modular home park. Contact today to schedule a tour and learn more about available lots and pricing on these bareland condominium lots. Start planning your future in a place you'll love to call home! Contact for price list and other available lots.

# **Community Information**

| Address     | 29, 200 Roseglen Close |
|-------------|------------------------|
| Subdivision | NONE                   |
| City        | Rosemary               |
| County      | Newell, County of      |
| Province    | Alberta                |
| Postal Code | T1R 2W0                |