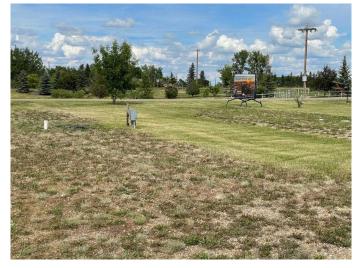

#### \$35,178

0 Bedroom, 0.00 Bathroom, Land on 0.09 Acres

NONE, Rosemary, Alberta

Make the smart move to a modular home park in Rosemary, Alberta, where comfort, community, and convenience come together. For Sale: Prime Modular Home Park Lots! Discover the perfect place to build your dream home in our exceptional modular home park in this charming village. We are excited to offer a selection of lots with a variety of sizes and locations! Whether you're looking to downsize, invest, or start fresh, these lots provide an ideal foundation for a comfortable and convenient lifestyle. Utilities Ready: All lots are equipped with essential utilities, including water, electricity, and sewer connections, ensuring a hassle-free setup. Community Amenities: Take advantage of shared amenities such as parks, recreational areas and the school is right there too! Take the chance to secure your spot in this modular home park. Contact today to schedule a tour and learn more about available lots and pricing on these bareland condominium lots. Start planning your future in a place you'll love to call home! Contact for price list and other available lots.

#### Exterior

Lot Description Cleared, Interior Lot, Level, Rectangular Lot