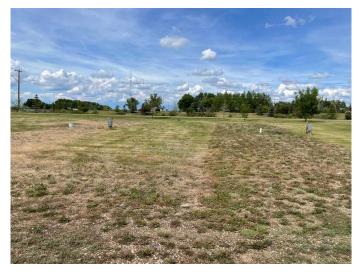

#### \$35,178

0 Bedroom, 0.00 Bathroom, Land on 0.09 Acres

NONE, Rosemary, Alberta

Make the smart move to a modular home park in Rosemary, Alberta, where comfort, community, and convenience come together. For Sale: Prime Modular Home Park Lots! Discover the perfect place to build your dream home in our exceptional modular home park in this charming village. We are excited to offer a selection of lots with a variety of sizes and locations! Whether you're looking to downsize, invest, or start fresh, these lots provide an ideal foundation for a comfortable and convenient lifestyle. Utilities Ready: All lots are equipped with essential utilities, including water, electricity, and sewer connections, ensuring a hassle-free setup. Community Amenities: Take advantage of shared amenities such as parks, recreational areas and the school is right there too! Take the chance to secure your spot in this modular home park. Contact today to schedule a tour and learn more about available lots and pricing on these bareland condominium lots. Start planning your future in a place you'll love to call home! Contact for price list and other available lots.

#### Exterior

Lot Description Cleared, Interior Lot, Level, Rectangular Lot