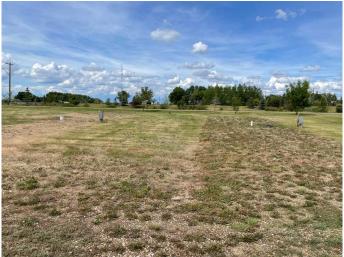

ith a variety of sizes and locations! Whether you're looking to downsize, invest, or start fresh, these lots provide an ideal foundation for a comfortable and convenient lifestyle. Utilities Ready: All lots are equipped with essential utilities, including water, electricity, and sewer connections, ensuring a hassle-free setup. Community Amenities: Take advantage of shared amenities such as parks, recreational areas and the school is right there too! Take the chance to secure your spot in this modular home park. Contact today to schedule a tour and learn more about available lots and pricing on these bareland condominium lots. Start planning your future in a place you'll love to call home! Contact for price list and other available lots.



MLS® # A2143139 Price \$21,091

Bathrooms 0.00







Acres 0.09

Type Land

Sub-Type Residential Land

Status Active

# **Community Information**

Address 14, 100 Roseglen Close

Subdivision NONE

City Rosemary

County Newell, County of

Province Alberta
Postal Code T1R 2W0

**Amenities** 

Amenities Community Gardens, Park

**Exterior** 

Lot Description Cleared, Interior Lot, Level, Rectangular Lot

#### **Additional Information**

Date Listed June 24th, 2024

Days on Market 315
Zoning MHP

## **Listing Details**

Listing Office RE/MAX Main Street Realty

Data is supplied by Pillar 9â,¢ MLS® System. Pillar 9â,¢ is the owner of the copyright in its MLS® System. Data is deemed reliable but is not guaranteed accurate by Pillar 9â,¢. The trademarks MLS®, Multiple Listing Service® and the associated logos are owned by The Canadian Real Esta