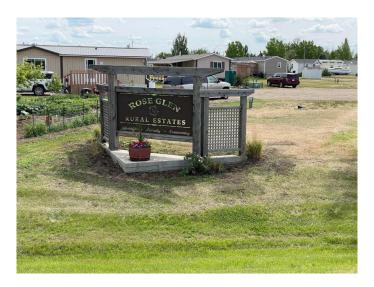

with a variety of sizes and locations! Whether you're looking to downsize, invest, or start fresh, these lots provide an ideal foundation for a comfortable and convenient lifestyle. Utilities Ready: All lots are equipped with essential utilities, including water, electricity, and sewer connections, ensuring a hassle-free setup. Community Amenities: Take advantage of shared amenities such as parks, recreational areas and the school is right there too! Take the chance to secure your spot in this modular home park. Contact today to schedule a tour and learn more about available lots and pricing on these bareland condominium lots. Start planning your future in a place you'll love to call home! Contact for price list and other available lots.



MLS® # A2143139 Price \$21,091

Bathrooms 0.00







Acres 0.09

Type Land

Sub-Type Residential Land

Status Active

# **Community Information**

Address 14, 100 Roseglen Close

Subdivision NONE

City Rosemary

County Newell, County of

Province Alberta
Postal Code T1R 2W0

**Amenities** 

Amenities Community Gardens, Park

**Exterior** 

Lot Description Cleared, Interior Lot, Level, Rectangular Lot

#### **Additional Information**

Date Listed June 24th, 2024

Days on Market 315
Zoning MHP

## **Listing Details**

Listing Office RE/MAX Main Street Realty

Data is supplied by Pillar 9â,¢ MLS® System. Pillar 9â,¢ is the owner of the copyright in its MLS® System. Data is deemed reliable but is not guaranteed accurate by Pillar 9â,¢. The trademarks MLS®, Multiple Listing Service® and the associated logos are owned by The Canadian Real Es