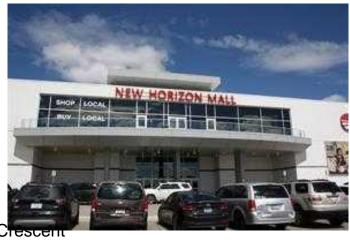

### \$84,900

0 Bedroom, 0.00 Bathroom, Commercial on 0.10 Acres

NONE, Rural Rocky View County, Alberta

Fantastic opportunity for an investment property - buy now while prices are still low in this ever growing New Horizon Mall - a short drive from Calgary and right across the street from CrossIron Mills shopping complex. An abundance of heated underground or above ground parking for customers. This is unit F33B located just off 5th Avenue and 92nd Street in the mall. Unit is tenant occupied.