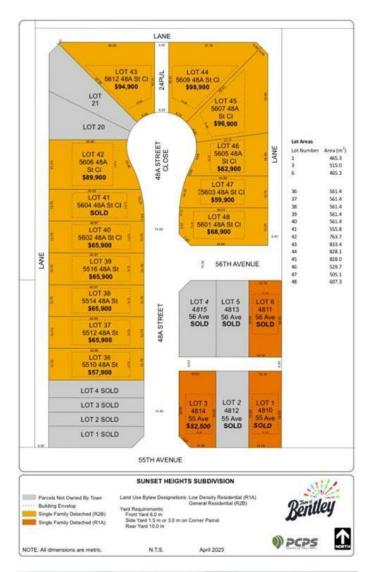

## \$57,900

0 Bedroom, 0.00 Bathroom, Land on 0.14 Acres

NONE, Bentley, Alberta

Discover the perfect place to build your dream home in the new, "Sunset Heights Subdivision,― of the Town of Bentley. These residential lots offer picturesque views of the Blindman Valley and Medicine Hills and allow you to enjoy a serene small-town atmosphere, ideal for family living, where you can get to know your neighbor. Located near Gull Lake, 18km from Sylvan Lake, and 24 km to Lacombe, you'II have easy access to, swimming, boating, and camping as well as larger community amenities in proximity such as hospital, and extensive shopping. Bentley's boutique shops, grocery store and K-12 school in town, will meet your daily needs. Bike or walk the 3.5km paved path to Aspen Beach Provincial Park or the 4.5 km paved path to Sandy Point Beach, Campground and Boat Launch. Enjoy the vibrant community spirit with facilities such as a skating and hockey rink, curling rink, playgrounds, and major community events such as the annual Bentley Rodeo or the Farmers Market. Each lot is fully serviced to the lot line with water, sewer, 200-amp power services, gas, phone, and cable. Enjoy the convenience of paved streets, curbs, and gutters in this charming well-equipped neighborhood. Come find out why they call Bentley "The Place to Be.―

## **Community Information**

Address 5510 48a Street

Subdivision NONE
City Bentley

County Lacombe County

Province Alberta
Postal Code T0C 0J0

#### **Additional Information**

Date Listed June 14th, 2024

Days on Market 327 Zoning R2