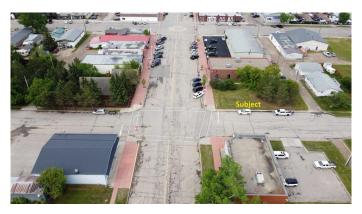

## \$48,000

0 Bedroom, 0.00 Bathroom, Land on 0.12 Acres

NONE, Beaverlodge, Alberta

This would be a great lot to build on for your commercial venture. Prime location on main street Beaverlodge. Located conveniently between the CIBC and the ATB, this location would be ideal for a multitude of different businesses.