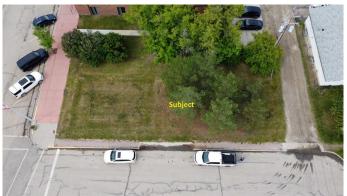

## \$48,000

0 Bedroom, 0.00 Bathroom, Land on 0.12 Acres

NONE, Beaverlodge, Alberta

This would be a great lot to build on for your commercial venture. Prime location on main street Beaverlodge. Located conveniently between the CIBC and the ATB, this location would be ideal for a multitude of different businesses.