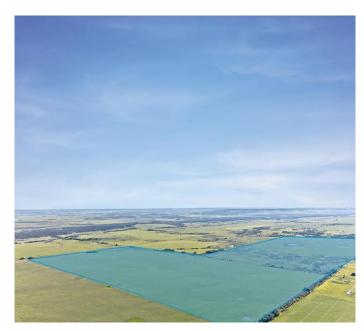

## \$10,500,000

0 Bedroom, 0.00 Bathroom, Land on 628.00 Acres

Elbow Valley, Rural Rocky View County, Alberta

West of the 5th, Range 3, Township 24, South half of Section 6 and West of the 5th, Range 4, Township 24, East half of Section 1. Large land parcel in beautiful Elbow Valley in close proximity to the City of Calgary on Highway 8. ±628 Acres in Rocky View County, Alberta