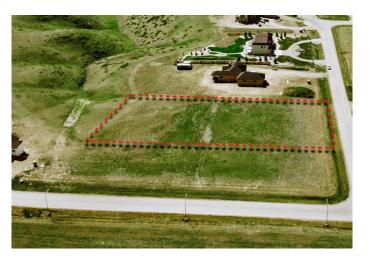

# \$375,000 - 30 Edgemoor Way W, Rural Lethbridge County

MLS® #A2140301

## \$375,000

0 Bedroom, 0.00 Bathroom, Land on 1.10 Acres

N/A, Rural Lethbridge County, Alberta

Edgemoor Estates at Sunrise Point is nestled above the coulees bordering the west edge of the City of Lethbridge. With unsurpassed views of the mountains and river valley, this unspoiled gem is developed into country estate lots where natural terrain and wildlife surround you. All paved roadways, street lights and most servicing have been installed to the property line. Over 1 acre lots afford a large building envelope with architectural controls to ensure the homes give a sense of space and openness with plenty of breathing space. Your "forever" home will have a sense of "classical elegance" with timeless value that comes from living in the country but close to all amenities.

### **Exterior**

Lot Description Level, Rectangular Lot, Backs on to Park/Green Space, No Neighbours

Behind, Street Lighting