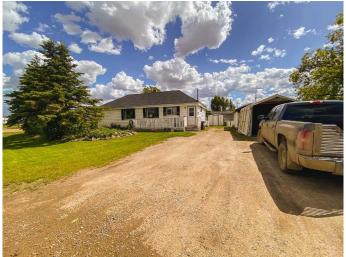

## \$89,000

3 Bedroom, 1.00 Bathroom, 1,059 sqft Residential on 0.17 Acres

NONE, Rycroft, Alberta

Cozy bungalow on beautifully landscaped corner lot; many perennials, mature trees and bushes. Cover all building with workshop and garden shed included. Inside, you have a kitchen with ample cupboard space and a breakfast bar! Dining area has windows that look North. Living room is large and has the front entrance as well. Two bedrooms and a 4 pc bathroom with tub/shower combo. Main floor laundry room could also be converted back into a third bedroom or office, if desired. Back porch/boot room enters on to a large sun deck when you are ready to relax! Downstairs, you have a cold room, lots of storage and high efficiency furnace with HWT(2017). Outside, lots of parking, a partially fenced yard, raised beds, lilac bushes and gardens surround the property. Call to book your showing today!

### **Amenities**

Parking Spaces 3

Parking Parking Pad