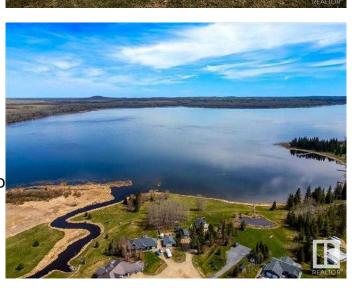

## \$74,900

0 Bedroom, 0.00 Bathroom, Land on 1.12 Acres

NONE, Buck Lake, Alberta

1.12 Acres in Lynn Creek Estates. Very close to Buck Lake with views of the Lake! Power and Gas are at the property line. Taxes to be verified.