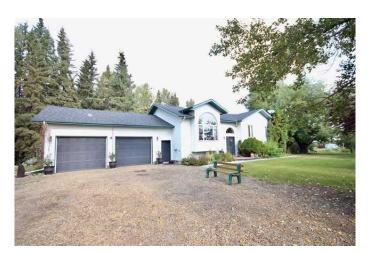

#### \$529,000

5 Bedroom, 3.00 Bathroom, 1,058 sqft Residential on 10.11 Acres

NONE, Rural Athabasca County, Alberta

Click brochure link for more details\*\* Deck 16'x30' new in 2019. Hot Tub included in sale, pool table and accessories included. Fridge and stove new in 2019, Dishwasher 2023, wood stove and natural gas furnace. Gas water heater new in 2021. Has water softener. 3 wells on property. Mature trees planted in 1993. Apple, cherry trees and raspberries. 60'x200' garden spot. Bye level split. 2 car garage 24'x30'. Wood basement. Air conditioning unit goes with the house.

## **Essential Information**

|                | The second s |
|----------------|----------------------------------------------------------------------------------------------------------------|
| MLS® #         | A2134676                                                                                                       |
| Price          | \$529,000                                                                                                      |
| Bedrooms       | 5                                                                                                              |
| Bathrooms      | 3.00                                                                                                           |
| Full Baths     | 3                                                                                                              |
| Square Footage | 1,058                                                                                                          |
| Acres          | 10.11                                                                                                          |
| Year Built     | 1993                                                                                                           |
| Туре           | Residential                                                                                                    |
| Sub-Type       | Detached                                                                                                       |
| Style          | Acreage with Residence, Bi-Level                                                                               |
| Status         | Active                                                                                                         |

## Amenities

| Parking      | Double Garage Attached |
|--------------|------------------------|
| # of Garages | 2                      |

## Exterior

| Exterior Features | Garden      |
|-------------------|-------------|
| Lot Description   | See Remarks |
| Roof              | See Remarks |
| Construction      | See Remarks |
| Foundation        | See Remarks |