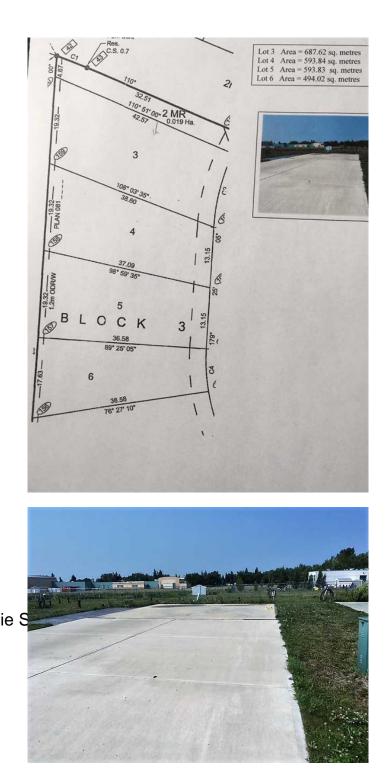

Power, natural gas, water and sewer have already been incorporated into the actual building envelope, not just to the lot line, ready to hook up. Driveways and engineered concrete garage slabs, and engineered piles are already in place. Truly one of the best land value packages out there! Ready for the home of your dreams with site prep complete. This lot features a larger yard, end lot, a 24x30 oversized garage pad and longer driveway. Choose one lot or choose all 4 of these side by side lots, currently backing onto green space in a quiet no through traffic cul de sac. The package deals available. Individual lots as follows: #7 Cherry Lane (lot 6)-\$39,900, #3 Cherry Lane (lot 4)-\$45,900, #1 Cherry Lane (lot 3)-\$54,900.( + applicable GST). Vendor financing may be available to qualified purchasers with minimum 10% down payment & rates starting at 7.5% PA with maximum 3

#### Exterior

Lot Description No Neighbours Behind, Pie S