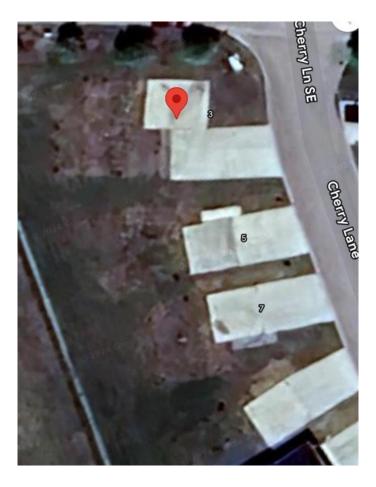

#### \$54,900

0 Bedroom, 0.00 Bathroom, Land on 0.17 Acres

NONE, Three Hills, Alberta

Welcome to Cherry Lane, a quaint subdivision with beautiful prairie views on the outskirts of Three Hills, just 1 hour 36 to downtown Calgary, 1 hour 18 to Calgary International Airport and 1 hour 10 to Red Deer just a short drive into the Badlands. These lots are within walking distance of daycare, our k-12 public school, and a bustling downtown in a growing, friendly community. Three Hills has all the urban conveniences, some with a rural twist that will make your day, the security of local emergency and medical services, recreation, as well as strong senior and family services and more.

Power, natural gas, water and sewer have already been incorporated into the actual building envelope, not just to the lot line, ready to hook up. Driveways and engineered concrete garage slabs, and engineered piles are already in place. Truly one of the best land value packages out there! Ready for the home of your dreams with site prep complete. This lot features a larger yard, end lot, a 24x30 oversized garage pad and longer driveway. Choose one lot or choose all 4 of these side by side lots, currently backing onto green space in a quiet no through traffic cul de sac. The package deals available. Individual lots as follows: #7 Cherry Lane (lot 6)-\$39,900, #3 Cherry Lane (lot 4)-\$45,900, #1 Cherry Lane (lot 3)-\$54,900.( + applicable GST). Vendor financing may be available to qualified purchasers with minimum 10% down payment & rates starting at 7.5% PA with maximum 3