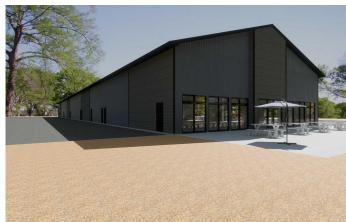

### \$298,595

0 Bedroom, 0.00 Bathroom, Commercial on 0.00 Acres

NONE, Strathmore, Alberta

Alert Investors, Businesses great property located on south side of #1 HWY in Strathmore. 2100 sqft unit and plan your build out. Zoned HWY Commercial. Build to suite. Leasing possible. Price is the shell only.

Built in 2024