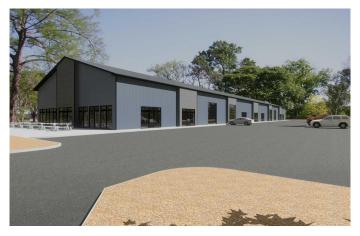

### \$298,595

0 Bedroom, 0.00 Bathroom, Commercial on 0.00 Acres

NONE, Strathmore, Alberta

Alert Investors, Businesses great property located on south side of #1 HWY in Strathmore. 2100 sqft unit and plan your build out. Zoned HWY Commercial. Build to suite. Leasing possible. Price is the shell only.

Built in 2024