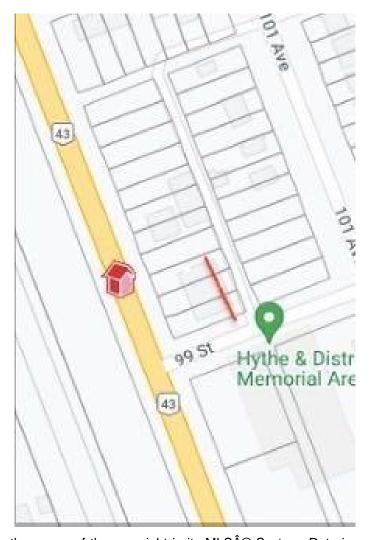

# \$45,000 - 9908, 9906,9904 100 Avenue, Hythe

MLS® #A2132253

#### \$45,000

0 Bedroom, 0.00 Bathroom, Land on 0.29 Acres

NONE, Hythe, Alberta

This charming parcel of commercial land is located in the picturesque hamlet of Hythe, Alberta. A total of three lots it offers a unique opportunity for commercial development in this close-knit community. The zoning allows for a variety of commercial uses, making it suitable for small businesses, shops, or offices. The tranquil surroundings and friendly atmosphere of Hythe provide an ideal setting for your venture. Take advantage of the affordable price and establish your business in this thriving hamlet. Contact your favorite commercial realtor!

## **Community Information**

Address 9908, 9906,9904 100 Avenue

Subdivision NONE City Hythe

County Grande Prairie No. 1, County of

Province Alberta

Postal Code T0H2C0