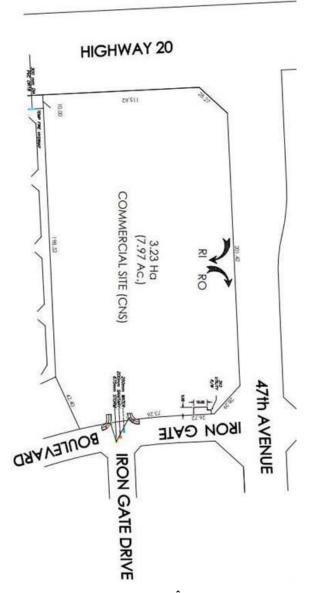

# \$6,600,000 - Corner Of 47th Avenue Highway 20, Sylvan Lake

MLS® #A2127373

\$6,600,000

0 Bedroom, 0.00 Bathroom, Land on 7.98 Acres

Iron Gate, Sylvan Lake, Alberta

If you want t be in Sylvan Lake with your business, this is where you want to be. 7.98 ACRES of prime commercial land zoned CNS (Serviced to property line and ready for development). SYLVAN LAKE IS BOOMING! This exceptional commercial development site is strategically located on the corner of Highway 20 and 47th Avenue in Iron Gate-Sylvan Lake subdivision. Its the only undeveloped commercial corner in what has transitioned into the thriving Town of Sylvan Lake's prime shopping corridor. The other three corners at this intersection are the existing shopping centres of Ryder's Square, Hewlett Park Landing and Smart Centres (with Wal-Mart) Iron gate subdivision currently has a 4.77 acre commercial site with 7-11 with gas bar, Dominos pizza, Mobil-1 lube and more.. The residential component of the quarter section is advancing rapidly with many phases complete and homes occupied. A sold and serviced 52 unit townhome site is rapidly selling out townhomes (Over 80% sold). There is a 98 unit apartment under construction on the south perimeter of this 7.98 acre commercial parcel, as well as a 1.69 acre multi family site (beside it) with a pending plan for an 89 unit luxury adult apartment. A 55 lot phase that is serviced (south of the 7.98 acre site-nearly sold out) with a mix of townhomes and single family homes is nearly sold out to builders with much of it already under

## **Community Information**

Address Corner Of 47th Avenue Highway 20

Subdivision Iron Gate

City Sylvan Lake

County Red Deer County

Province Alberta
Postal Code T4S 2J7

### **Exterior**

Lot Description Rectangular Lot