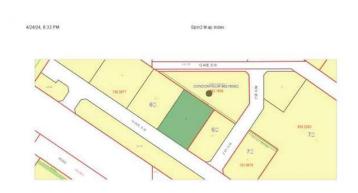

### \$749,900

0 Bedroom, 0.00 Bathroom, Land on 1.22 Acres

NONE, Slave Lake, Alberta

Almost an acre of Highway Commercial Land for sale in town! 2 lots available and can be sold together or separate. Great location for your next venture or business as it has convenient access to Highway 2! Offsite Levies included in price for your convenience.

#### **Essential Information**

MLS® # A2125979 Price \$749,900

Bathrooms 0.00 Acres 1.22 Type Land

Sub-Type Commercial Land

Status Active

# **Community Information**

Address 400 14th Avenue Sw

Subdivision NONE

City Slave Lake

County Lesser Slave River No. 124,

Province Alberta
Postal Code T0G 2A4