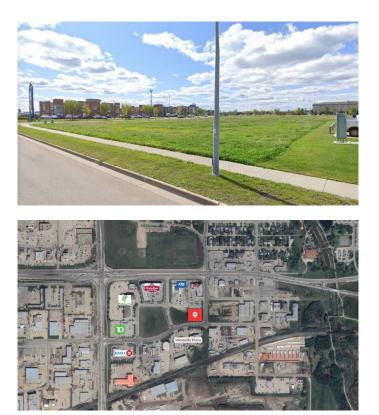

#### \$600,000

0 Bedroom, 0.00 Bathroom, Land on 0.80 Acres

Westside Park., Grande Prairie, Alberta

Excellent high visibility, high traffic location near the new Grande Prairie Regional Hospital, GPRC, the Airport, and Downtown. 0.8 acres surrounded by hotels, banking, office & retail buildings, restaurants, spas. Seller will build to suit if desired.

### **Community Information**

| Address     | 9804 106 Street |
|-------------|-----------------|
| Subdivision | Westside Park.  |
| City        | Grande Prairie  |
| County      | Grande Prairie  |
| Province    | Alberta         |
| Postal Code | T8V 8G1         |