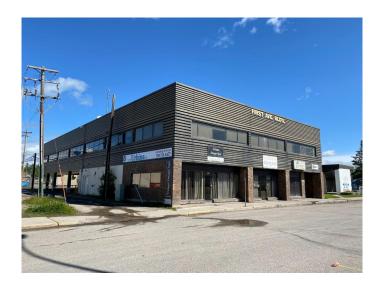

# \$6,913 - 4926 1 Avenue, Edson

MLS® #A2104427

### \$6,913

0 Bedroom, 0.00 Bathroom, Commercial on 0.32 Acres

NONE, Edson, Alberta

7367 Sq Ft of Office Space available in this multi tenant two storey Office/Retail Building located in the downtown core of Edson with HIGHWAY EXPOSURE off of 2nd Avenue. Well maintained clean building with front and back entry, elevator, common area bathrooms for the 2nd level and storage. Plenty of parking at the back of this building with 17 covered powered parking spots and good customer parking along the front. \$11.26 per sq ft base rent plus CAC. The seller is offering a 50% discount off the first year with a minimum 5 year term.