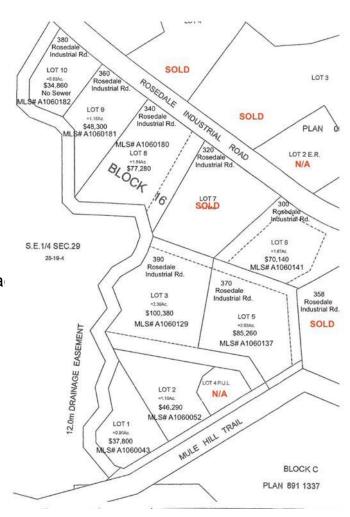

## \$85,260

0 Bedroom, 0.00 Bathroom, Land on 2.03 Acres

Downtown, Drumheller, Alberta

2.03 ACRES on LOT 5 in the ROSEDALE INDUSTRIAL PARK! This property should qualify for a 10% discount for being over 2.0 acres. Located approximately 10 km from the intersection of Highway 9 & 10 and approximately 6 km from Drumheller city center. This Subdivision has already seen development. Legal: Lot 5, Block 16, Plan 0614150. Lot Area is subject to an easement by the Town of Drumheller. Lot will have water, electricity, and natural gas servicing to the property line. Direct connection to sanitary sewer from the property line is available. Ask your agent about tax incentives. \*\*\*Residential uses not allowed on this land\*\*\* Roll: 19060505 | 2023 taxes: \$0 | Lot size: 2.030 Acres | Land Use / Zoning: ED | Title number: 061 478 257 +3 LINC Number: 0032 045 883 | non financial encumbrances:811 117 857 23/06/1981 UTILITY RIGHT OF WAY **GRANTEE - ICG UTILITIES** (PLAINS-WESTERN) LTD. 941 151 458 09/06/1994 CAVEAT RE: RIGHT OF WAY AGREEMENT 061 478 259 17/11/2006 EASEMENT. Buyer must fill out a development permit application sheet as part of the offer outlining what they will build, who their contractor is, and outline the timeline that starts substantial construction within 8 months and completes construction with 24 months. Offers must be left open for 3 weeks from the date submitted.