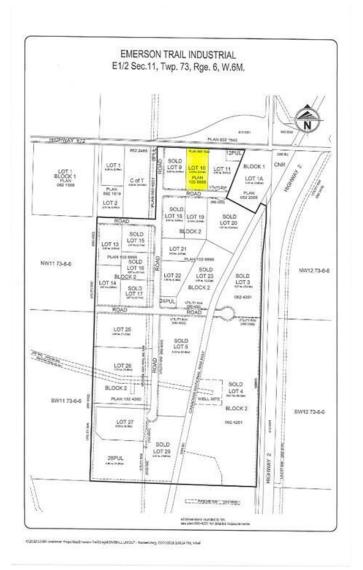

### \$655,000

0 Bedroom, 0.00 Bathroom, Land on 5.24 Acres

NONE, Sexsmith, Alberta

Excellent location! High visibility lots with a main highway on both sides. Power, gas and phone available. Paved roads and street lights. Highway frontage. No municipal water and sewer. This lot is listed for \$125,000.00 per acre.