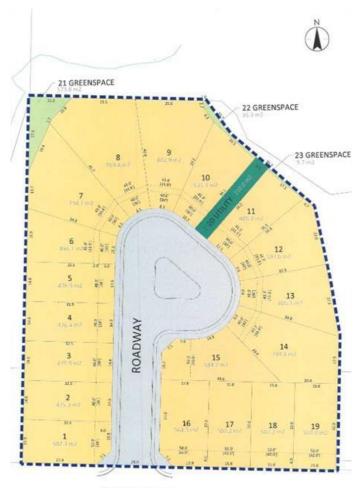

### \$169,900

0 Bedroom, 0.00 Bathroom, Land on 0.13 Acres

Henner's Landing, Lacombe, Alberta

Arguably the best lots available in Lacombe to build on. Located in Lacombe's newest subdivision featuring 19 lots. Most lots feature walkout options and spectacular views of the lakes. Backing onto municipal reserves and Lacombe's famous walking trails. These types of lots don't come around often and won't come again anytime soon. Possession is slated for June 1, 2025. If you are looking for that special lot to build your dream home in what will soon be the "place to live" in Lacombe here it is.

### **Exterior**

Lot Description Creek/River/Stream/Pond, Cul-De-Sac, Environmental Reserve, Views,

Rectangular Lot