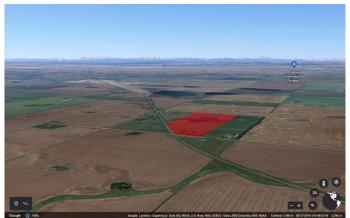

# \$3,600,000

0 Bedroom, 0.00 Bathroom, Land on 60.60 Acres

NONE, Rural Rocky View County, Alberta

Embark on a lucrative business venture with this exceptional 60.6-acre future industrial parcel, strategically located within the County-approved Conrich Area Structure Plan. Nestled northeast of the CN Calgary Logistics Park, the property boasts the potential for direct rail access, offering unparalleled connectivity for your operations. Priced attractively at just under \$60,000 per acre, this represents an outstanding deal for savvy investors and businesses looking to thrive in a burgeoning industrial landscape. Enhance your logistical capabilities even further with the option to acquire the adjacent 40-acre lot. Seize this moment to secure a prime piece of the future industrial hub and propel your business to new heights!

## **Community Information**

Address 252081 Range Road 281

Subdivision NONE

City Rural Rocky View County

County Rocky View County

Province Alberta
Postal Code T1Z 0E9