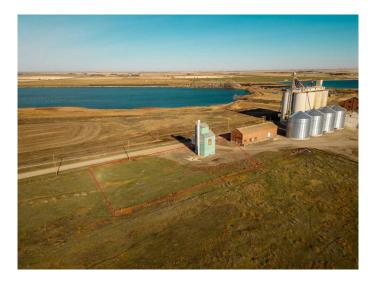

#### \$70,000

0 Bedroom, 0.00 Bathroom, Commercial on 0.45 Acres

NONE, Raymond, Alberta

Decommissioned Bulk Fertilizer Storage warehouse- to be sold "as is" Zoned Urban Fringe Industrial

Built in 1996

#### **Essential Information**

| MLS® #     | A2091198   |
|------------|------------|
| Price      | \$70,000   |
| Bathrooms  | 0.00       |
| Acres      | 0.45       |
| Year Built | 1996       |
| Туре       | Commercial |
| Sub-Type   | Mixed Use  |
| Status     | Active     |

# **Community Information**

| Address     | 300 Railway             |
|-------------|-------------------------|
| Subdivision | NONE                    |
| City        | Raymond                 |
| County      | Warner No. 5, County of |
| Province    | Alberta                 |
| Postal Code | T0K 2L0                 |