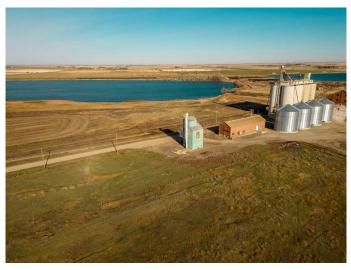

#### \$70,000

0 Bedroom, 0.00 Bathroom, Commercial on 0.45 Acres

NONE, Raymond, Alberta

Decommissioned Bulk Fertilizer Storage warehouse- to be sold "as is" Zoned Urban Fringe Industrial

Built in 1996

#### **Essential Information**

| MLS® #     | A2091198   |
|------------|------------|
| Price      | \$70,000   |
| Bathrooms  | 0.00       |
| Acres      | 0.45       |
| Year Built | 1996       |
| Туре       | Commercial |
| Sub-Type   | Mixed Use  |
| Status     | Active     |

# **Community Information**

| Address     | 300 Railway             |
|-------------|-------------------------|
| Subdivision | NONE                    |
| City        | Raymond                 |
| County      | Warner No. 5, County of |
| Province    | Alberta                 |
| Postal Code | T0K 2L0                 |