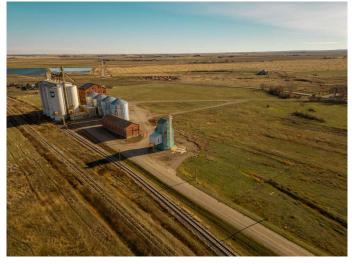

#### \$70,000

0 Bedroom, 0.00 Bathroom, Commercial on 0.45 Acres

NONE, Raymond, Alberta

Decommissioned Bulk Fertilizer Storage warehouse- to be sold "as is" Zoned Urban Fringe Industrial

Built in 1996

#### **Essential Information**

| MLS® #     | A2091198   |
|------------|------------|
| Price      | \$70,000   |
| Bathrooms  | 0.00       |
| Acres      | 0.45       |
| Year Built | 1996       |
| Туре       | Commercial |
| Sub-Type   | Mixed Use  |
| Status     | Active     |

# **Community Information**

| Address     | 300 Railway             |
|-------------|-------------------------|
| Subdivision | NONE                    |
| City        | Raymond                 |
| County      | Warner No. 5, County of |
| Province    | Alberta                 |
| Postal Code | T0K 2L0                 |