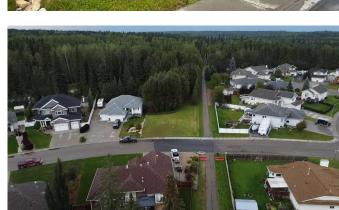

#### \$185,000

0 Bedroom, 0.00 Bathroom, Land on 0.07 Acres

NONE, Edson, Alberta

Build your dream home on this beautiful, spacious lot in Wilshire Estates. This lot is the last lot available in the sub division. Lot is backing onto green belt. Architectural controls are in place. All services to property line.

## **Community Information**

| Address     | 5600 16 Avenue    |
|-------------|-------------------|
| Subdivision | NONE              |
| City        | Edson             |
| County      | Yellowhead County |
| Province    | Alberta           |
| Postal Code | T7E 1X1           |