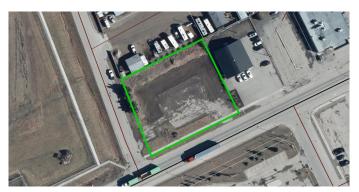

#### \$219,000

0 Bedroom, 0.00 Bathroom, Land on 0.67 Acres

NONE, Edson, Alberta

29185 sq. ft. C2 zoning lot on corner location fronting highway 16 west bound. Walmart across highway. Airport to the west. Restaurant and hotel close by. Property previous use was a motel.

#### **Exterior**

Exterior Features None

Lot Description City Lot, Cleared, Corner Lot, Level, Rectangular Lot

#### **Additional Information**

Date Listed August 14th, 2023

Days on Market 625 Zoning C2