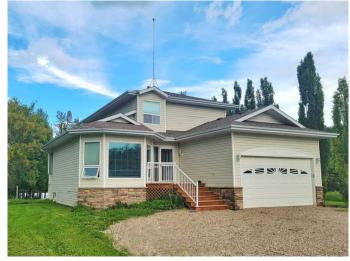

## \$439,800

5 Bedroom, 4.00 Bathroom, 1,806 sqft Residential on 1.24 Acres

NONE, Rural Athabasca County, Alberta

LAKEFRONT ON A QUIET CUL-DE-SAC less than 15 minutes from Athabasca. A beautiful 5 bedroom home in quiet Poplar Point Estates. Great sized garage with a separate basement entrance. Newly renovated bathrooms, and a new water treatment system. Open rooms, hardwood floors, main floor laundry, separate dining room area - and outside, enjoy the covered deck facing the lake, the firepit, and the lovely lawn! Walk down to the water to fish or for an evening boat ride... A beautiful property to relax in comfort, socialize with friends - or raise a family!

## **Essential Information**

MLS® # A2073266 Price \$439,800

Bedrooms 5
Bathrooms 4.00
Full Baths 3
Half Baths 1

Square Footage 1,806 Acres 1.24 Year Built 1994

Type Residential Sub-Type Detached

Style Acreage with Residence, 2 Storey

## **Amenities**

Parking Double Garage Attached