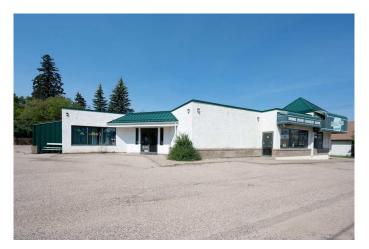

## \$995,000

0 Bedroom, 0.00 Bathroom, Commercial on 0.00 Acres

Athabasca Town, Athabasca, Alberta

Great location and lots of parking! Located a block off main street in the busy Town of Athabasca, this property is ready for its next owner. With 158 seating capacity this is one of the larger restaurants in town. Includes 2 dining room spaces and a banquet room. Plus the large paved parking lot in the downtown core will definitely help accelerate your business. The building also comes with everything in the restaurant to help get you started. There is also a 4 bedroom, 1 bathroom, 726 sq. ft. house included. Perfect for staff quarters or a rental for extra income.

#### **Essential Information**

MLS® # A2065704 Price \$995,000

Bathrooms 0.00 Acres 0.00 Year Built 1992

Type Commercial

Sub-Type Business

Status Active

# **Community Information**

Address 4820 51 Street
Subdivision Athabasca Town

City Athabasca

County Athabasca County

Province Alberta
Postal Code T9S 1E5