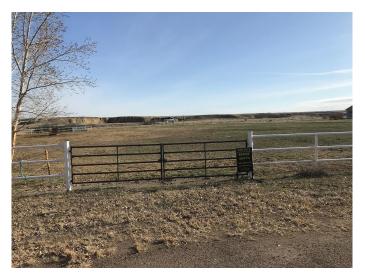

#### \$198,900

0 Bedroom, 0.00 Bathroom, Land on 2.15 Acres

NONE, Rural Cypress County, Alberta

2 Acre lot in Country Haven Estates with poll barn 24x42 that is used as a hay shed at present, nice location to build a home with pavement all the way to town. If you where to look at the price to build this poll barn today! It makes the price of this lot very reasonable.